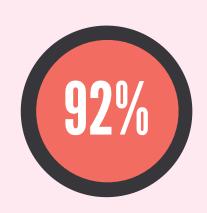

## **Key Highlights**

- **Batch Size**: The placement process included a total of 180 students, of which 160 were eligible for placement, maintaining a consistent batch size compared to the previous year.
- **Placement Rate**: An impressive 92% placement rate was achieved, reflecting the institute's strong industry relationships and the caliber of its graduates.
- Hybrid Learning Success: This cohort displayed exceptional adaptability, effectively leveraging
  hybrid learning models to excel in academic and professional endeavors.

# Placement Stats for 2022-24 Batch

TOTAL PERCENTAGE
OF PLACED STUDENTS

HIGHEST PACKAGE

**MODAL PACKAGE** 

**AVERAGE PACKAGE** 

PLACEMENT HIGHLIGHTS

4 Students opt for Entreprenuership

2 Students opt for Higher Education