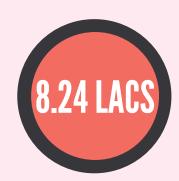

#### **Placement Statistics**

Highest Salary Package: ₹14.71 lakhs per annum

Average Salary Package: ₹6.56 lakhs per annum

• Modal Salary Package: ₹8.24 lakhs per annum

These figures illustrate the consistent demand for IMDR graduates and their earning potential in competitive job markets.

# Placement Stats for 2022-24 Batch

TOTAL PERCENTAGE
OF PLACED STUDENTS

HIGHEST PACKAGE

**MODAL PACKAGE** 

**AVERAGE PACKAGE** 

PLACEMENT HIGHLIGHTS

4 Students opt for Entreprenuership

2 Students opt for Higher Education