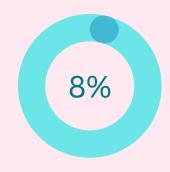

• Consulting: 15%

IT/ITES: 12%FMCG: 12%

Manufacturing: 8%E-commerce: 8%

• Entrepreneurship: 3%

The BFSI sector emerged as the leading recruiter, with organizations such as Deloitte, ICICI Bank, Federal Bank, TATA Capital, and Kotak Mahindra Bank participating actively. This strong representation underscores the confidence employers have in the skills and preparedness of IMDR graduates.