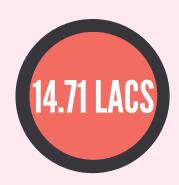

#### **Placement Statistics**

Highest Salary Package: ₹14.71 lakhs per annum

Average Salary Package: ₹6.56 lakhs per annum

• Modal Salary Package: ₹8.24 lakhs per annum

These figures illustrate the consistent demand for IMDR graduates and their earning potential in competitive job markets.

# Placement Stats for 2022-24 Batch

TOTAL PERCENTAGE
OF PLACED STUDENTS

HIGHEST PACKAGE

**MODAL PACKAGE** 

**AVERAGE PACKAGE** 

PLACEMENT HIGHLIGHTS

4 Students opt for Entreprenuership

2 Students opt for Higher Education