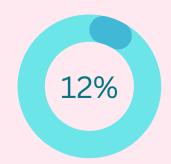

• Consulting: 15%

IT/ITES: 12%FMCG: 12%

Manufacturing: 8%E-commerce: 8%

• Entrepreneurship: 3%

The BFSI sector emerged as the leading recruiter, with organizations such as Deloitte, ICICI Bank, Federal Bank, TATA Capital, and Kotak Mahindra Bank participating actively. This strong representation underscores the confidence employers have in the skills and preparedness of IMDR graduates.