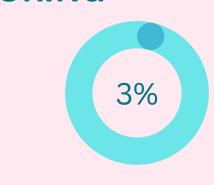

• Consulting: 15%

IT/ITES: 12%FMCG: 12%

Manufacturing: 8%E-commerce: 8%

• Entrepreneurship: 3%

The BFSI sector emerged as the leading recruiter, with organizations such as Deloitte, ICICI Bank, Federal Bank, TATA Capital, and Kotak Mahindra Bank participating actively. This strong representation underscores the confidence employers have in the skills and preparedness of IMDR graduates.