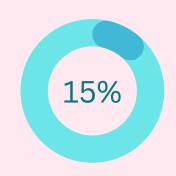

• Consulting: 15%

IT/ITES: 12%FMCG: 12%

Manufacturing: 8%E-commerce: 8%

• Entrepreneurship: 3%

The BFSI sector emerged as the leading recruiter, with organizations such as Deloitte, ICICI Bank, Federal Bank, TATA Capital, and Kotak Mahindra Bank participating actively. This strong representation underscores the confidence employers have in the skills and preparedness of IMDR graduates.