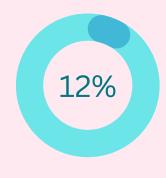

• Consulting: 15%

IT/ITES: 12%FMCG: 12%

Manufacturing: 8%E-commerce: 8%

• Entrepreneurship: 3%

The BFSI sector emerged as the leading recruiter, with organizations such as Deloitte, ICICI Bank, Federal Bank, TATA Capital, and Kotak Mahindra Bank participating actively. This strong representation underscores the confidence employers have in the skills and preparedness of IMDR graduates.