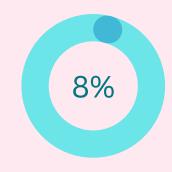

• Consulting: 15%

IT/ITES: 12%FMCG: 12%

Manufacturing: 8%E-commerce: 8%

• Entrepreneurship: 3%

The BFSI sector emerged as the leading recruiter, with organizations such as Deloitte, ICICI Bank, Federal Bank, TATA Capital, and Kotak Mahindra Bank participating actively. This strong representation underscores the confidence employers have in the skills and preparedness of IMDR graduates.