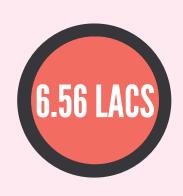

#### **Placement Statistics**

Highest Salary Package: ₹14.71 lakhs per annum

Average Salary Package: ₹6.56 lakhs per annum

• Modal Salary Package: ₹8.24 lakhs per annum

These figures illustrate the consistent demand for IMDR graduates and their earning potential in competitive job markets.